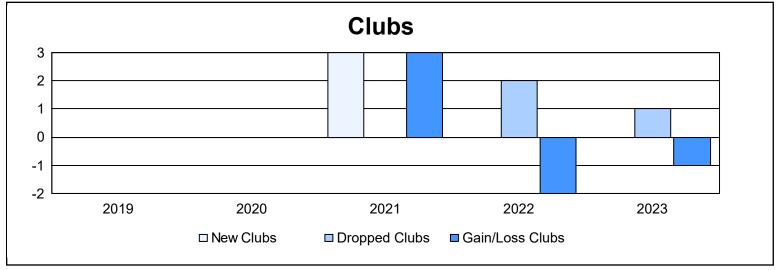

District 27 D1 As of June 2023 Cumulative

| Year      | New<br>Clubs | Dropped<br>Clubs | Gain/<br>Loss<br>Clubs | New<br>Members | Charter<br>Members | Reinstate<br>Members | Transfer<br>Members | Total<br>Member<br>Added | Total<br>Members<br>Dropped | Gain/<br>Loss<br>Members |
|-----------|--------------|------------------|------------------------|----------------|--------------------|----------------------|---------------------|--------------------------|-----------------------------|--------------------------|
| 2018-2019 | 0            | 0                | 0                      | 155            | 1                  | 10                   | 6                   | 172                      | 261                         | -89                      |
| 2019-2020 | 0            | 0                | 0                      | 133            | 1                  | 5                    | 1                   | 140                      | 194                         | -54                      |
| 2020-2021 | 3            | 0                | 3                      | 129            | 87                 | 5                    | 3                   | 224                      | 186                         | 38                       |
| 2021-2022 | 0            | 2                | -2                     | 165            | 2                  | 1                    | 9                   | 177                      | 236                         | -59                      |
| 2022-2023 | 0            | 1                | -1                     | 158            | 6                  | 8                    | 7                   | 179                      | 195                         | -16                      |
| Average   | 1            | 1                | 0                      | 148            | 19                 | 6                    | 5                   | 178                      | 214                         | -36                      |